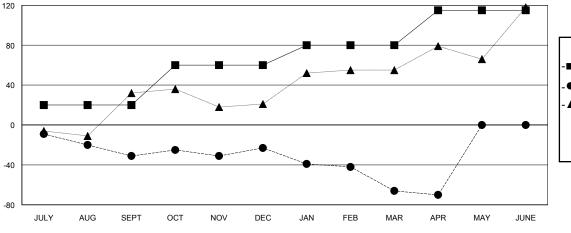

## GOALS AND ACTUAL MEMBERS CUMULATIVE

| - ● - MEMBER GROWTH ACTUAL - ▲ - LAST YEAR MEMBERSHIP ACTUAL |
|--------------------------------------------------------------|
| - A - LACT VEAD MEMBERSHIP ACTUAL                            |
| - A - LAST TEAR WEWBERSHIP ACTUAL                            |
|                                                              |
|                                                              |