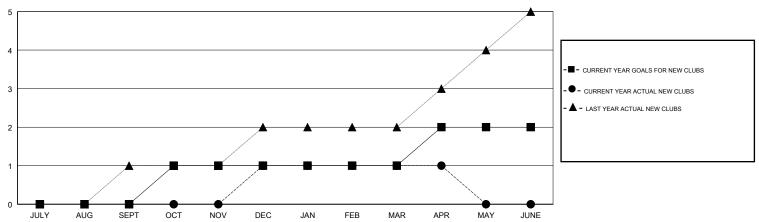

# MONTHLY MEMBERSHIP PROGRESS REPORT

## District 1 A

Results as of: 04/30/2018

### STEVE ANTON **LOCATION ILLINOIS GMT CA**



# GOALS AND ACTUAL NEW CLUBS CUMULATIVE



## GOALS AND ACTUAL MEMBERS CUMULATIVE



| - ● - MEMBER GROWTH ACTUAL - ▲ - LAST YEAR MEMBERSHIP ACTUAL |
|--------------------------------------------------------------|
| - A - LACT VEAD MEMBERSHIP ACTUAL                            |
| - A - LAST TEAR WEWBERSHIP ACTUAL                            |
|                                                              |
|                                                              |

1,224 (62.29%) 741 (37.71%)

| DROPPED CLUBS: 1 |     |
|------------------|-----|
| DROPPED MEMBERS  |     |
| DECEASED         | 17  |
| CLUB CANCELLED   | 4   |
| OTHER            | 217 |
| TOTAL            | 238 |

| 41 CLUBS OF 77 ADDED 1 OR MORE | GENDER DISTRIBUTION |                           |
|--------------------------------|---------------------|-----