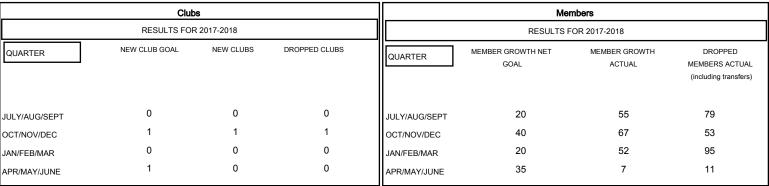

1,224 (62.29%) 741 (37.71%)

| DROPPED CLUBS: 1 |     |
|------------------|-----|
| DROPPED MEMBERS  |     |
| DECEASED         | 17  |
| CLUB CANCELLED   | 4   |
| OTHER            | 217 |
| TOTAL            | 238 |

| 41 CLUBS OF 77 ADDED 1 OR MORE | GENDER DISTRIBUTION |                           |
|--------------------------------|---------------------|---------------------------|
| NEW MEMBERS                    | MALE<br>FEMALE      | 1,224 (62.2<br>741 (37.71 |
|                                | Women Percentaç     | ge Fiscal Year Goal: 2%   |